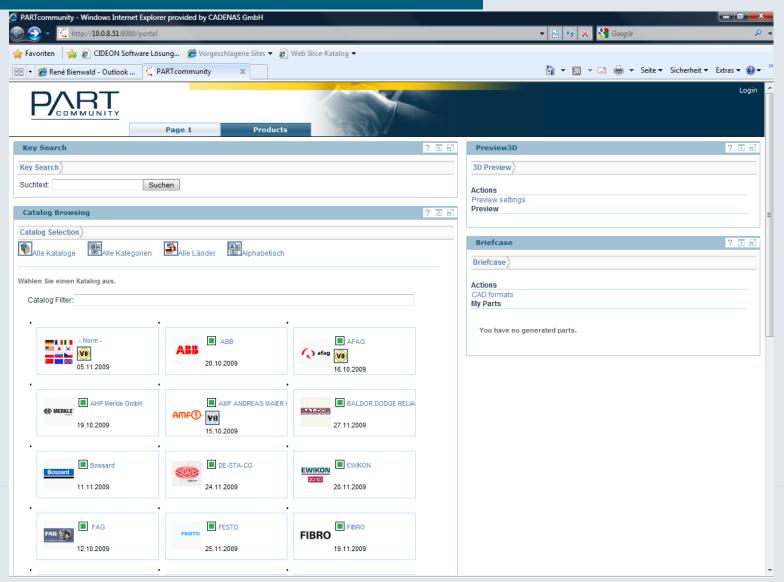

#### **New functions**

- Variable window
- Keyword search across all catalogs
- Keyword search in a specific catalog
- Catalog filter
- No session time-out

### PARTcommunity 2.0 - New Benefits and Ideas for Manufacturers -

#### **New functions**

- Course List check your last activities –
- Better Presentation in Catalogues DIN 912 –
- Blechschrauben
   Norm -

- Sectioning of all windows variable
- Individual Design of your Portal
- Stroke positions can be changed with "Slider"
- Make use of new Technologies
  - MASHUP new and different data sources